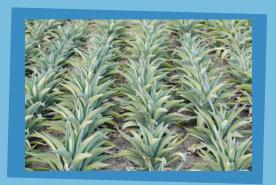

## **PRODUCTION PROCESS:**

12 fl. oz. (355 mL)

"PENCA LARGA" means long leaf, referencing the thick and fibrous leaf of the maguey plant. Pulque is made by extracting the mead from maguey plants that are between 8 and 10 years of age. Aged for 6 to 12 months, the mead goes through a fermentation process and pasteurized, resulting in a refreshing beverage. Through its modern production process, PENCA LARGA has a 12-month shelf life.